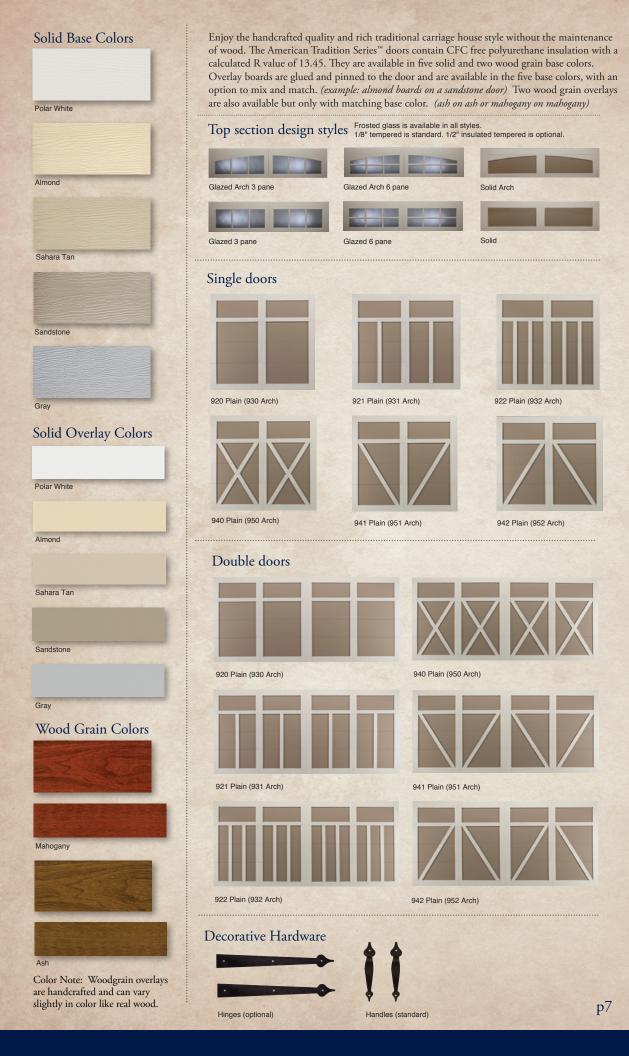

940 in white with 6 pane windows, hinges and handles

941 in white with 3 pane windows

942 in sandstone with white overlays, hinges and handles

920 in sahara tan with 6 pane windows, hinges and handles