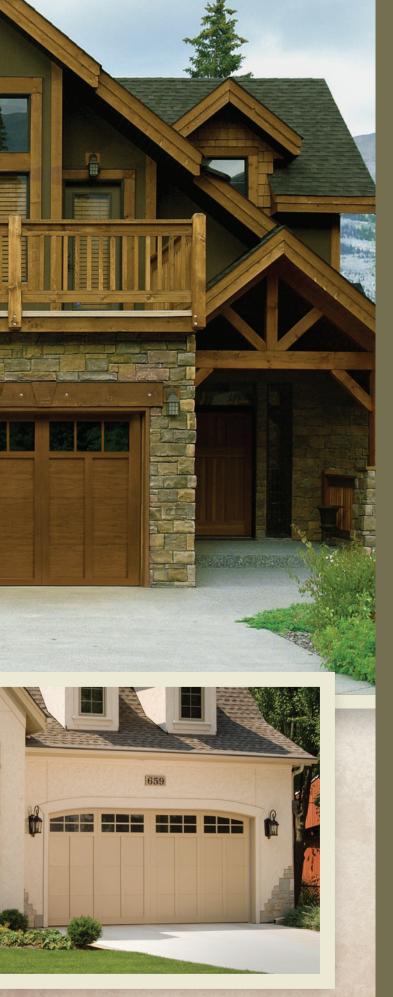

941 in white with 3 pane windows

942 in sandstone with white overlays, hinges and handles

920 in sahara tan with 6 pane windows, hinges and handles