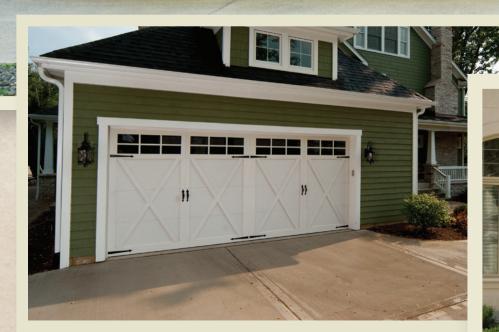

940 in white with 6 pane windows, hinges and handles





## Timeless Beauty.

There are some things that never go out of style. They are timeless; they are classic. That is what Haas Door had in mind when we designed our American Tradition Series<sup>™</sup> garage doors. Imagine the beauty of the 1800's carriage house, the tall rooflines, warm gaslights, and the elegant handcrafted wooden doors detailed with wrought iron hardware. At Haas Door we have taken all the elegance of the original wooden carriage house door and translated it into a beautifully wood grained embossed door. The heart of the American Tradition Series<sup>™</sup> has 21st century materials. Combined with modern technology, you have a beautiful garage door that provides a stronger barrier to the elements than wood.