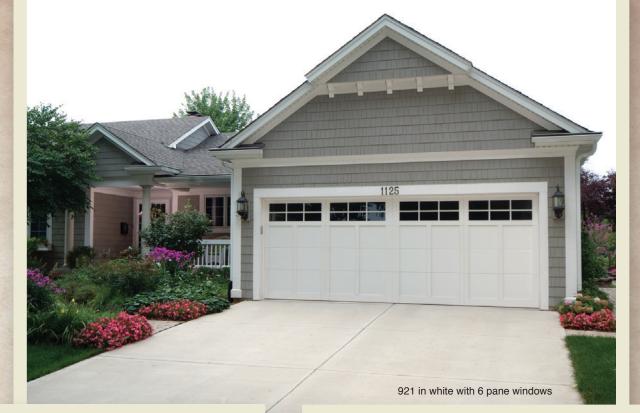

941 in white with 3 pane windows

942 in sandstone with white overlays, hinges and handles

920 in sahara tan with 6 pane windows, hinges and handles