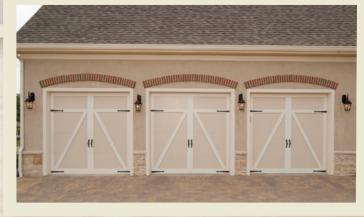

of style. They are timeless; they are classic. That is what Haas Door had in mind when we designed our American Tradition Series<sup>™</sup> garage doors. Imagine the beauty of the 1800's carriage house, the tall rooflines, warm gaslights, and the elegant handcrafted wooden doors detailed with wrought iron hardware. At Haas Door we have taken all the elegance of the original wooden carriage house door and translated it into a beautifully wood grained embossed door. The heart of the American Tradition Series<sup>™</sup> has 21st century materials. Combined with modern technology, you have a beautiful garage door that provides a stronger barrier to the elements than wood. There is beauty, versatility and quality in the products we produce at Haas Door.





941 in white with 3 pane windows



942 in sandstone with white overlays, hinges and handles



920 in sahara tan with 6 pane windows, hinges and handles