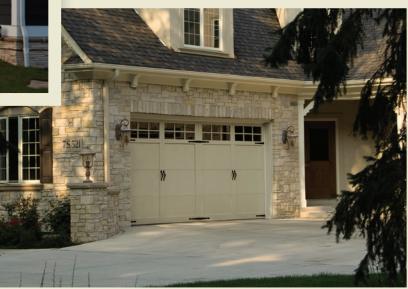

941 in white with 3 pane windows

942 in sandstone with white overlays, hinges and handles

920 in sahara tan with 6 pane windows, hinges and handles